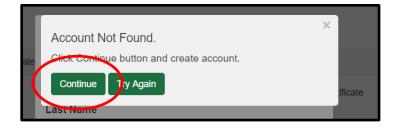

Monthly Calendar

Educational Partners

FAQ

3. If you have used our system before and know your log-in information skip to step 8.

4. If you have not used our system before you need to create an account.

5. The system will double check that you do not already have an account.