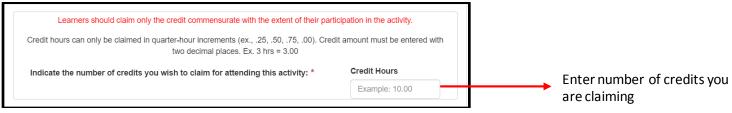

10. Select the type of credit you need.

11. You will now see your certificate. You can choose to print your certificate or have a link e-mailed to you to view/print the certificate later.

If you have problems generating your certificate, please send an e-mail to ce\_office@rush.edu