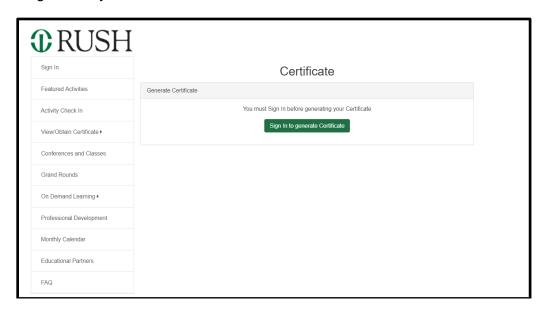

## To get your certificate:

1. Visit <a href="https://cmetracker.net/RUSH/Publisher?page=pubOpen#/getCertificate/480721">https://cmetracker.net/RUSH/Publisher?page=pubOpen#/getCertificate/480721</a> to generate your certificate.