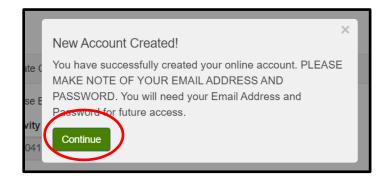

## Enter your last name

If you are a Rush employee enter your employee ID. If you are **not** a Rush employee enter NA

Click Submit

6. If an account is not found with the e-mail address you entered, you will see this: