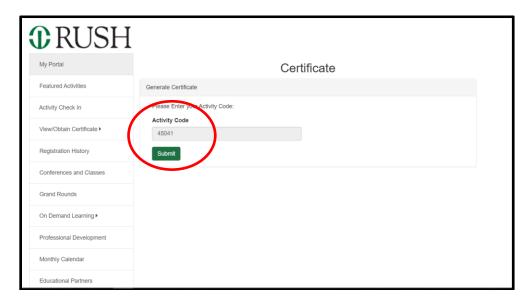

8. You should see this screen. A pre-populated number should be in the field. Click submit. Do not change the pre-populated number.

9. You will now be taken to complete the evaluation. Once you are done click the button that says "Done".