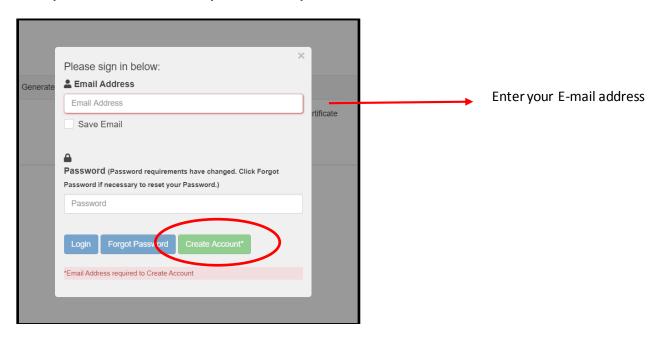

## Enter your last name

If you are a Rush employee enter your employee ID. If you are **not** a Rush employee enter NA

Click Submit

6. If an account is not found with the e-mail address you entered, you will see this: