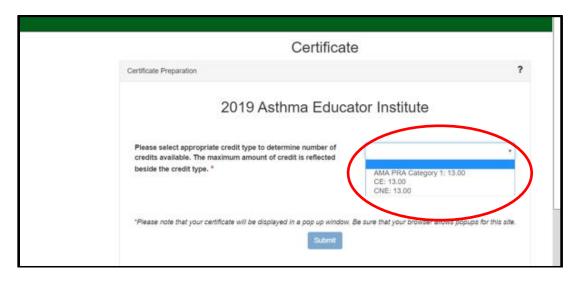

10. Select the type of credit you need.

11. You will now see your certificate. You can choose to print your certificate or have a link e-mailed to you to view/print the certificate later.

If you have problems generating your certificate, please send an e-mail to ce\_office@rush.edu