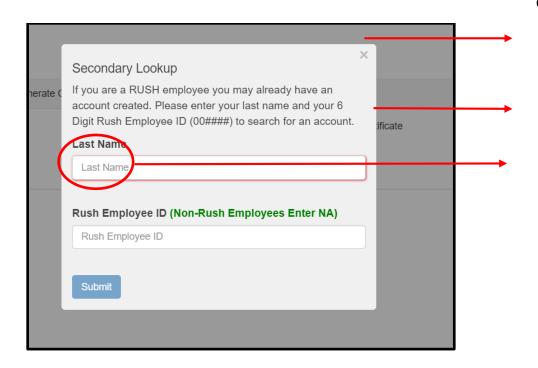

## Enter your last name

If you are a Rush employee enter your employee ID. If you are **not** a Rush employee enter NA

Click Submit

6. If an account is not found with the e-mail address you entered, you will see this: