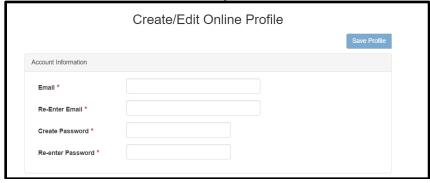

7. Create/edit your profile. Fields marked with an \* are required. Then click Save Profile

| rofile Information                                       |                                                                             |
|----------------------------------------------------------|-----------------------------------------------------------------------------|
| First Name *                                             | Address *                                                                   |
| MI                                                       | Address 2                                                                   |
| Last Name *                                              | Country                                                                     |
| Credentials                                              | v City *                                                                    |
| Birthdate                                                | State/Prov *                                                                |
| Are you a Rush Employee? *                               | Zip/Postal Code *                                                           |
| American Psychological Association (APA) credit eligible | Phone Number                                                                |
|                                                          | Secondary<br>Phone                                                          |
|                                                          | Would you like to receive communications regarding educational materials? * |
| Fields marked with * are requ                            | uired. Please fill in required fields and click "Save Profile".             |
|                                                          | Save Profile                                                                |